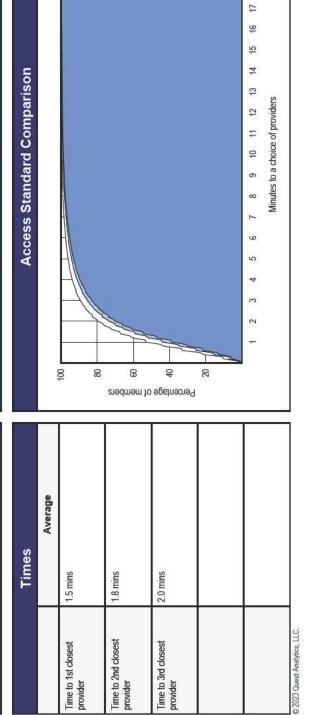

#### Access Overview

Member / Provider Groups New Provider Group New Employee Group Without access With access Member locations Access Analysis March 30, 2023 GP Access Access Map

The Access Standard is defined as Percent of members with access to a choice of providers over miles 1st closest
2nd closest
3nd closest