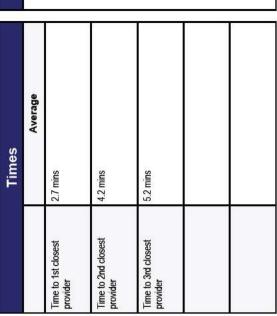

#### Access Overview

Member / Provider Groups New Provider Group New Employee Group Without access With access Member locations Access Analysis March 30, 2023 GP Access Access Map

The Access Standard is defined as Percent of members with access to a choice of providers over miles 1st closest
2nd closest
3nd closest