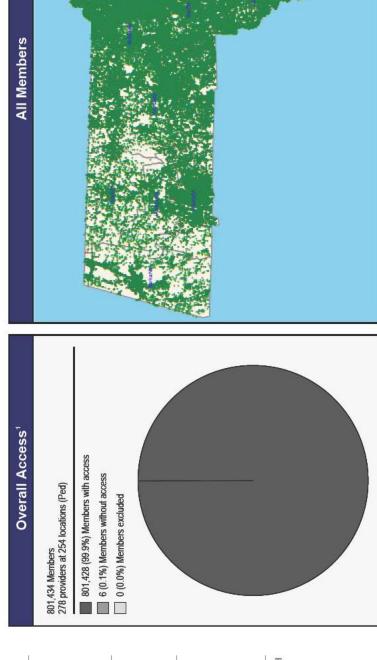

#### Network Analysis GP Access

All Members

#### Access Overview

Member / Provider Groups New Provider Group New Employee Group Without access With access Member locations Access Analysis March 30, 2023 GP Access Access Map

The Access Standard is defined as Percent of members with access to a choice of providers over miles 1st closest
2nd closest
3nd closest