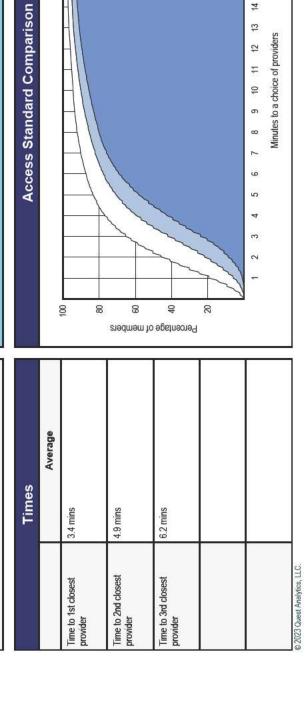

#### Access Overview

Member / Provider Groups New Provider Group New Employee Group Without access With access Member locations Access Analysis March 30, 2023 GP Access Access Map

The Access Standard is defined as Percent of members with access to a choice of providers over miles 1st closest
2nd closest
3nd closest

Comparison Graph

(New Employee Group) members

20 19 18