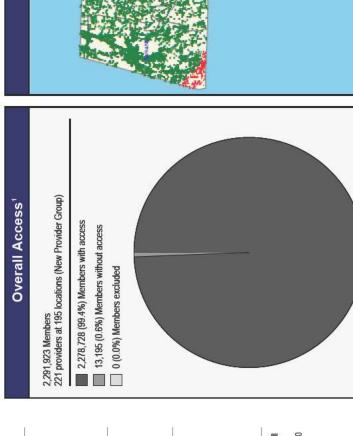

Areas Without Access
Bottom 16 Zip Codes in the market,
sorted by the number of members without
access

|             | 2,049 unique providers at 1,241 unique locations (8,179 total access points)                                                    |  |
|-------------|---------------------------------------------------------------------------------------------------------------------------------|--|
| All Members | Provider Group                                                                                                                  |  |
|             | 2,291,923 members<br>2,270,678 (99.1%) members with access<br>21,245 (0.9%) members without access<br>0 (0.0%) members excluded |  |
|             | Member Group                                                                                                                    |  |