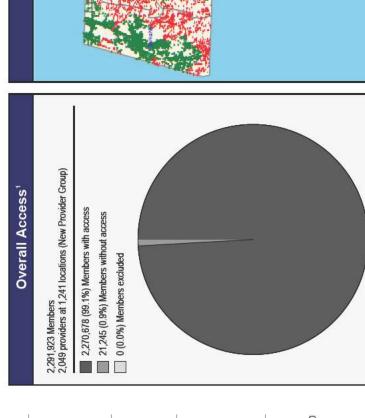

Areas Without Access
Bottom 16 Zip Codes in the market,
sorted by the number of members without
access

|             | 2,049 unique providers at 1,241 unique locations (8,179 total access points)                                                    |  |
|-------------|---------------------------------------------------------------------------------------------------------------------------------|--|
| All Members | Provider Group                                                                                                                  |  |
|             | 2,291,923 members<br>2,270,678 (99.1%) members with access<br>21,245 (0.9%) members without access<br>0 (0.0%) members excluded |  |
|             | Member Group                                                                                                                    |  |