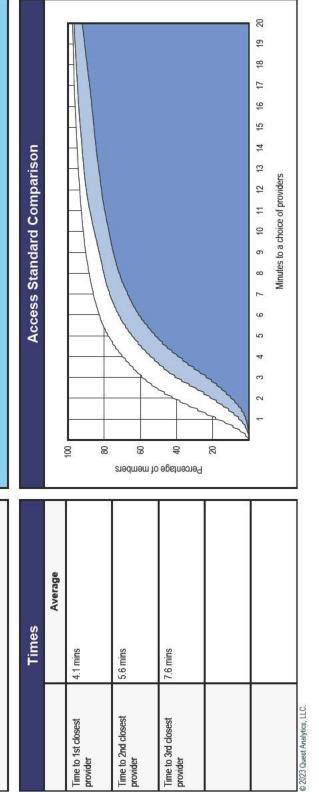

|       |           |                        |          | T           | Т     |                |       |
|                        |       |           |                        |          |             |       |                |       |
|                        |       |           |                        |          |             |       |                |       |
|                        |       |           |                        |          |             |       |                |       |

# Network Analysis OS Access

All Members

#### Access Overview



Percent of members with access to a choice of providers over miles

1 st closest

2nd closest

3rd closest

The Access Standard is defined as (All MH) members accessing:

1 (New Provider Group) provider in 30 minutes





### **Access Summary By Zip Code**

Oral Surgeon Access March 29, 2023 Access Analysis Provider Group Member Group AII MH

New Provider Group

Member Group

Top 16 Zip Codes in the market, sorted by the number of members with access Bottom 16 Zip Codes in the market, sorted by the number of members without access Areas Without Access Areas With Access

2,278,728 (99.4%) members with access 13,195 (0.6%) members without access 0 (0.0%) members excluded 2,291,923 members

All Members

**Provider Group** 

221 unique providers at 195 unique locations (221 total access points)

|     |                       |       |        | Key Geographic Areas | ic Areas |   |              |       |                |       |
|-----|-----------------------|-------|--------|----------------------|----------|