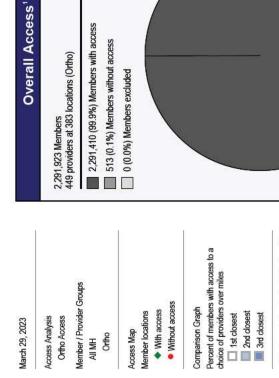

Areas Without Access
Bottom 16 Zip Codes in the market,
sorted by the number of members without
access

|             | 2,049 unique providers at 1,241 unique locations (8,179 total access points)                                                    |  |
|-------------|---------------------------------------------------------------------------------------------------------------------------------|--|
| All Members | Provider Group                                                                                                                  |  |
|             | 2,291,923 members<br>2,270,678 (99.1%) members with access<br>21,245 (0.9%) members without access<br>0 (0.0%) members excluded |  |
|             | Member Group                                                                                                                    |  |