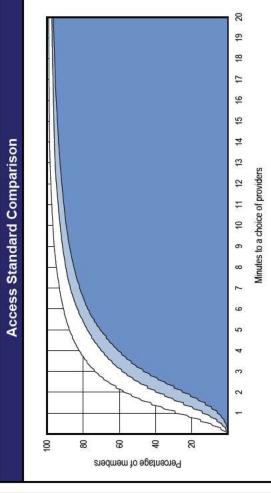

#### Access Overview

Member / Provider Groups New Provider Group New Employee Group Without access With access Member locations Access Analysis March 30, 2023 GP Access Access Map

The Access Standard is defined as Percent of members with access to a choice of providers over miles 1st closest
2nd closest
3nd closest

Comparison Graph

(New Employee Group) members

20 19 18